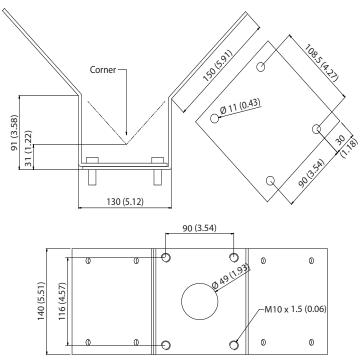

n should be performed by a qualified service personnel in conformance to all local codes.
- You may need to reinforce the corner. If the corner is not strong enough to support the camera, the camera may fall.
- . Do not use this product for other purposes.

# Mounting

#### Mount the bracket to the corner as follows:

Mount the bracket 1 to the corner.



Mount the bracket 2 to the bracket 1.



### Connect your camera to the bracket as follows:

- 3 Insert cables from external devices, network and power adapter into the bracket 2.
- 4 Connect the camera to the bracket 2 by turning the universal nut.



Do not turn the camera but turn the universal nut when connecting the camera to the bracket 2, otherwise, the cable will be twisted.



5 Turn on power.

# **Dimensions**

Unit: mm (inch)