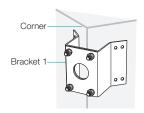

#### Mount the bracket to the corner as follows:

Mount the bracket 1 to the corner.

Mount the bracket 2 to the bracket 1.