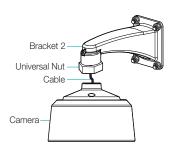

#### Mount the bracket to the corner as follows:

Mount the bracket 1 to the corner.

Mount the bracket 2 to the bracket 1.

### Connect your camera to the bracket as follows:

- 3 Insert cables from external devices, network and power adapter into the bracket 2.
- 4 Connect the camera to the bracket 2 by turning the universal nut.

Do not turn the camera but turn the universal nut when connecting the camera to the bracket 2, otherwise, the cable will be twisted.

5 Turn on power.