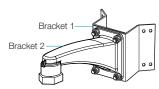

#### Mount the bracket to the corner as follows:

Mount the bracket 1 to the corner.

Mount the bracket 2 to the bracket 1.

### Connect your camera to the bracket as follows:

- 3 Insert cables from external devices, network and power adapter into the bracket 2.
- 4 Connect the camera to the bracket 2 by turning the universal nut.